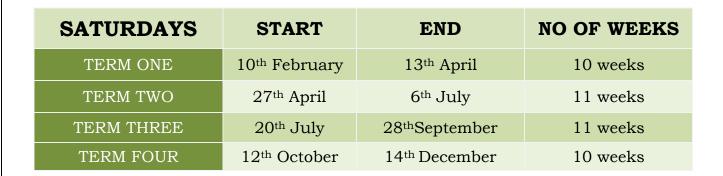

## 2024 ACADEMIC YEAR Term Dates

\_ \_ \_ \_



| TUESDAYS   | START                     | END                        | NO OF WEEKS |
|------------|---------------------------|----------------------------|-------------|
| TERM ONE   | 13 <sup>th</sup> February | 9 <sup>th</sup> April      | 9 weeks     |
| TERM TWO   | 30 <sup>th</sup> April    | 2 <sup>nd</sup> July       | 10 weeks    |
| TERM THREE | 23 <sup>rd</sup> July     | 24 <sup>th</sup> September | 10 weeks    |
| TERM FOUR  | 15 <sup>th</sup> October  | 17 <sup>th</sup> December  | 10 weeks    |

| WEDNESDAYS | START                     | END                        | NO OF WEEKS |
|------------|---------------------------|----------------------------|-------------|
| TERM ONE   | 14 <sup>th</sup> February | 10 <sup>th</sup> April     | 9 weeks     |
| TERM TWO   | 1st May